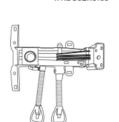

Hátlap

<Magyar>

A CSOMAG TARTALMA

Imbuszkulcs

Állítókarok

Kartámasz 5 ágú székláb

Acéllemez