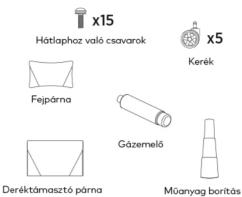

Hátlap

<Magyar>

A CSOMAG TARTALMA

Imbuszkulcs

Állítókarok

Kartámasz 5 ágú székláb

Acéllemez