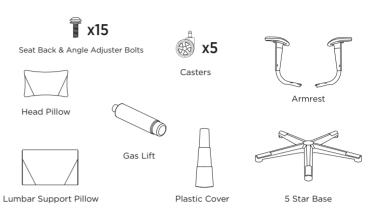

Hátlap

<Magyar>

A CSOMAG TARTALMA

Imbuszkulcs

Állítókarok

Kartámasz 5 ágú székláb

Acéllemez